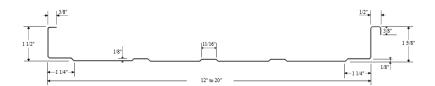

# Vantage Metal Works, Inc.

## 1.5" Mechanical Seam



# 2" Mechanical Seam



#### Finishes & Substrates:

Finishes 26 ga: 14 standard SMP colors, Galvanized and Galvalume®

Finishes 24 ga: 20 standard PVD colors, Galvanized and Galvalume®

Finishes 22 ga: 20 standard PVD colors, Galvanized and Galvalume®

Limited 40-year paint warranty

Corrosion Protection on Substrate:

AZ-50 (ASTM A792) for painted Galvalume®

AZ-55 (ASTM A792) for unpainted, acrylic coated Galvalume®

G-60 (ASTM A653) for painted Galvanized

G-90 (ASTM A653) for unpainted, acrylic coated Galvanized

## **Oil Canning Statement:**

Flat metal surfaces can display waviness, commonly referred to as "oil canning", which is an inherent characteristic of steel and can be caused and accentuated by numerous factors. "Oil canning" is not a panel defect and therefore is not an ac