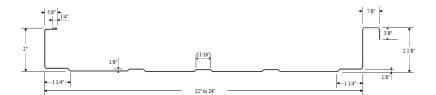

# Vantage Metal Works, Inc.

## 1.5" Mechanical Seam



# 2" Mechanical Seam



#### Finishes & Substrates:

Finishes 26 ga: 14 standard SMP colors, Galvanized and Galvalume®

Finishes 24 ga: 20 standard PVD colors, Galvanized and Galvalume®

Finishes 22 ga: 20 standard PVD colors, Galvanized and Galvalume®

Limited 40-year paint warranty

Corrosion Protection on Substrate:

AZ-50 (ASTM A792) for painted Galvalume®

AZ-55 (ASTM A792) for unpainted, acrylic coated Galvalume®

G-60 (ASTM A653) for painted Galvanized

G-90 (ASTM A653) for unpainted, acrylic coated Galvanized

## **Oil Canning Statement:**

Flat metal surfaces can display waviness, commonly referred to as "oil canning", which is an inherent characteristic of steel and can be caused and accentuated by numerous factors. "Oil canning" is not a panel defect and therefore is not an acceptable reason for reje